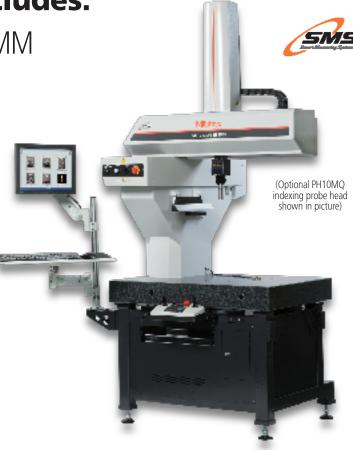

### **Promotional Package Includes:**

### > MISTAR 555 Shop Floor CNC CMM

> MCOSMOS Level 1 version 5.2 software

- > PH6M SP25 Fixed head scanning probe system FCR25 port rack
- Factory Trained Installation, Training, and ILAC-MRA Accredited Calibration
- > MiCAT Planner Enhanced Programming software at no charge
- > Includes QuickLauncher to easily start a measurement program from included touch screen
- > 2 Days of part programming from Enhanced Services Division