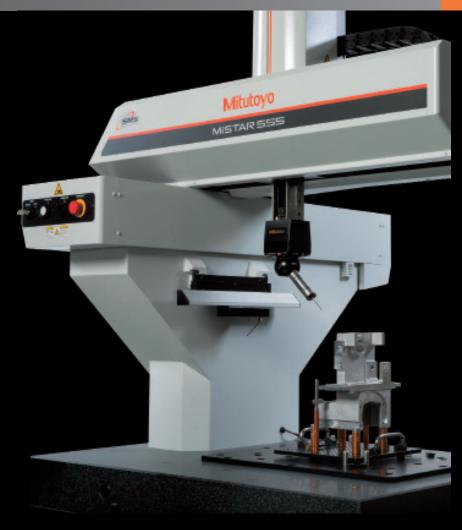

## MiSTAR 555 Shop Floor CNC CMM with Scanning Probe

Effective Now through December 31, 2024

#### **MiSTAR 555 Shop Floor CNC CMM**

### > MISTAR 555 Shop Floor CNC CMM

> MCOSMOS Level 1 version 5.2 software

- > PH6M SP25 Fixed head scanning probe system FCR25 port rack
- Factory Trained Installation, Training, and ILAC-MRA Accredited Calibration
- > MiCAT Planner Enhanced Programming software at no charge
- > Includes QuickLauncher to easily start a measurement program from included touch screen
- > 2 Days of part programming from Enhanced Services Division

#### **Key Benefits**

- > Environment-resistant absolute scale system
- >Best-in-class accuracy reading: accuracy temperature range guarantee (10-40°C)
- > The MiSTAR CNC CMM system does not require compressed air
- > Uses standard 120V power source
- > Space saving ergonomic design
- > Open access part loading area